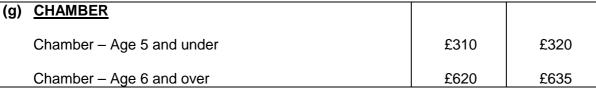

## **MUSLIM BURIALS** - New Muslim Area

| (h) | <u>INTERMENT</u>                                                                                     |      |      |
|-----|------------------------------------------------------------------------------------------------------|------|------|
|     | Child – NVF/Stillbirth to 1 month                                                                    | £ 40 | £ 40 |
|     | Child over 1 month – 4 years                                                                         | £ 60 | £ 60 |
|     | Child aged 5 years – 11 years                                                                        | £ 80 | £ 85 |
|     | Over 12 years - Single Interment                                                                     | £395 | £405 |
|     | Pre-purchase Re-open of chamber                                                                      | £210 | £215 |
|     | All above fees will be tripled where the person to be interred was not resident within Banbury Town. |      |      |
|     | Burial charges will be waived for resident within Banbury Town aged 16 and under                     |      |      |